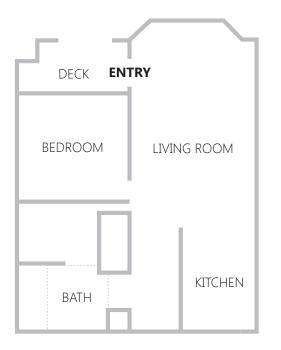

## 1 Bedroom



## MARKET GATEWAY URBAN LIVING IN SAN JOSE



Market Gateway is centrally located near the SOFA neighborhood of downtown San Jose, CA, with spectacular floorplans and easy neighborhood and freeway access. This apartment community is a mix of one- and two-bedroom flats, townhomes and lofts that provide unique boutique-style contemporary living in an urban oasis for residents.

Market Gateway is close to restaurants, entertainment, museums and public transit (VTA), and is less than a mile from: light rail, The Tech Museum, Camera 12 Theaters, the San Jose Repertory Theatre, breweries, restaurants and many more downtown city attractions!

## **Unit Amenities**

- Energy efficient windows, lighting and appliances
- Dishwasher and garbage disposal
- Washer and dryer
- Air conditioning

## **C