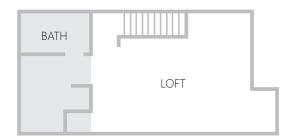

## 1 Bedroom Loft

# **MARKET GATEWAY**

### URBAN LIVING IN SAN JOSE

#### **UPPER FLOOR PLAN**



#### LOWER FLOOR PLAN



\* Sample floor plan





535 S. Market Street San Jose, CA 95113 (408) 993-9595





#### **Unit Amenities**

- 1 Bedroom, 1 Bathroom Loft
- Energy efficient windows, lighting and appliances
- Dishwasher and garbage disposal
- Washer and dryer
- Air conditioning

#### **Community Features**

- Gated entry
- Landscaped courtyards
- Fitness room
- Open parking, covered and garage parking available
- Pet friendly

Market Gateway is centrally located near the SOFA neighborhood of downtown San Jose, CA, with spectacular floorplans and easy neighborhood and freeway access. This apartment community is a mix of one- and two-bedroom flats, townhomes and lofts that provide unique boutique-style contemporary living in an urban oasis for residents.

Market Gateway is steps