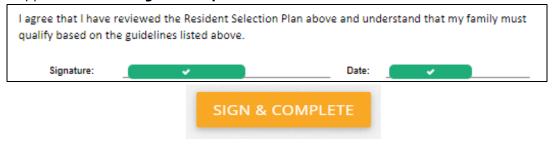

12. The primary and additional adult applicants will review and sign the Resident Selection Criteria.

13. Complete the People, Household Questions, Your Income and Your Assets sections.

14. Minors can be entered in the Your Household section.

d) Waiting list Apply - Select preferred bedroom size(s) from the preferences dropdown and select all preferred waitlist criteria that apply. Click **Continue** 

e) Sign and Submit - The primary (or one of the applicants) can sign finalize their online application, which sends a notification to the property staff.

f) When signature is complete, applicant will receive a Confirmation Code.