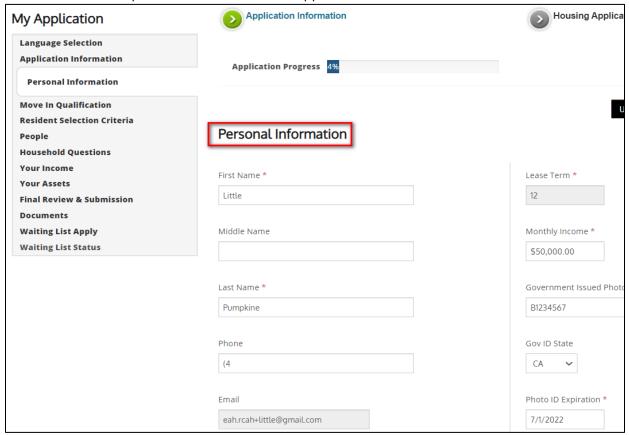

3. Please supply basic contact information requested and create username and password to access portal.

## 4. Select Language

| Please select your preferred language.                                                                                                                                                                                                                                                                                     |
|----------------------------------------------------------------------------------------------------------------------------------------------------------------------------------------------------------------------------------------------------------------------------------------------------------------------------|
| Google Translate Disclaimer                                                                                                                                                                                                                                                                                                |
| By selecting a language from the list, you will translate your application into that selected language using the Google Translate online service. Google Translate is subject to applicable Google Terms of Service. Google Translate is made available solely for your convenience, and its use is solely at your option. |
| As described by Google, the Google Translate service may NOT accurately translate your application, due to the limitations of Google's machine-generated translation. Use of the service is not intended to replace professional human translators.                                                                        |
|                                                                                                                                                                                                                                                                                                                            |
| Desferred Learning &                                                                                                                                                                                                                                                                                                       |
| Preferred Language*  ○ English                                                                                                                                                                                                                                                                                             |
| © Español (Spanish)                                                                                                                                                                                                                                                                                                        |
| ○ Français (French)                                                                                                                                                                                                                                                                                                        |
| O Pilipino (Filipino)                                                                                                                                                                                                                                                                                                      |
| O português (Portuguese)                                                                                                                                                                                                                                                                                                   |
| Việt (Vietnamese)                                                                                                                                                                                                                                                                                                          |
| О русский (Russian)                                                                                                                                                                                                                                                                                                        |
| 🔾 իայերեն (Armenian)                                                                                                                                                                                                                                                                                                       |
| (Arabic) العربية (Arabic)                                                                                                                                                                                                                                                                                                  |
| (Persian) فارسی                                                                                                                                                                                                                                                                                                            |
| ○ 中文简体 (Chinese Simplified)                                                                                                                                                                                                                                                                                                |
| ○ 한국의 (Korean)                                                                                                                                                                                                                                                                                                             |
|                                                                                                                                                                                                                                                                                                                            |
|                                                                                                                                                                                                                                                                                                                            |
| Save And Continue                                                                                                                                                                                                                                                                                                          |
| Save Aria Continue                                                                                                                                                                                                                                                                                                         |

5. Select Preferred Move-In Date & Lease Term. Click on **Save and Continue.** 

• Continue to complete the RENTCafé online application.

6. Select **Click Here To Sign** to review and sign Move In Qualification form.

7. Add Address, Save and Continue. Applicant will receive error message if 2 years of housing history is NOT provided.

8. Under Additional Applicant screen, the primary applicant will add all adult household members.