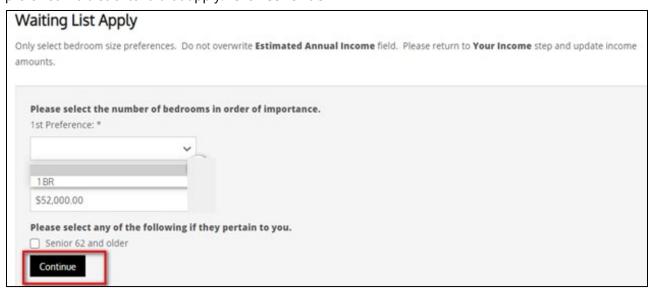

d) Waiting list Apply - Select preferred bedroom size(s) from the preferences dropdown and select all preferred waitlist criteria that apply. Click **Continue** 

e) Sign and Submit - The primary (or one of the applicants) can sign finalize their online application, which sends a notification to the property staff.