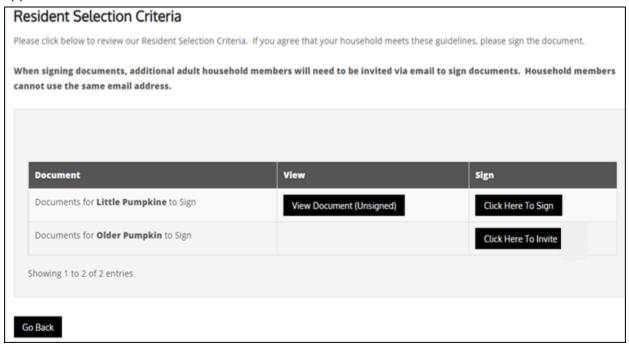

9. Select **Click Here To Sign** to review and sign Move In Qualification form. For adult members, the primary applicant can click on **Click Here to Invite** for the additional adult members to review and sign required application documents. Houshold member cannot use the same email address.

12. The primary and additional adult applicants will review and sign the Resident Selection Criteria.

13. Complete the People, Household Questions, Your Income and Your Assets sections.

14. Minors can be entered in the Your Household section.