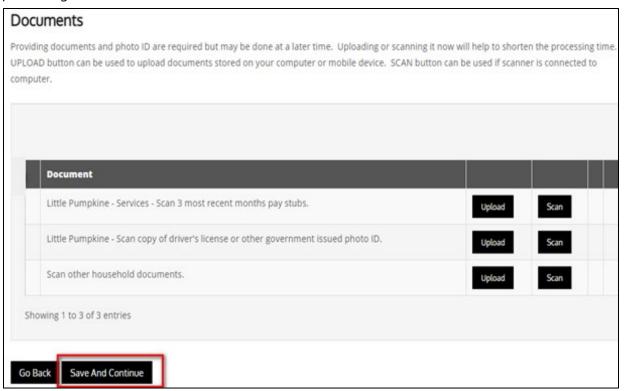

b) Errors – Correct all errors and/or confirm data as listed. Click on **Save and Continue.** 

c) Upload requested Documents –The section is not mandatory during initial application but will shorten processing time. Click on **Save and Continue**.