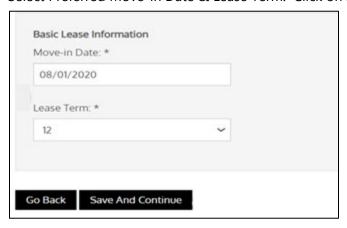

5. Select Preferred Move-In Date & Lease Term. Click on **Save and Continue.** 

• Continue to complete the RENTCafé online application.

6. Select **Click Here To Sign** to review and sign Move In Qualification form.