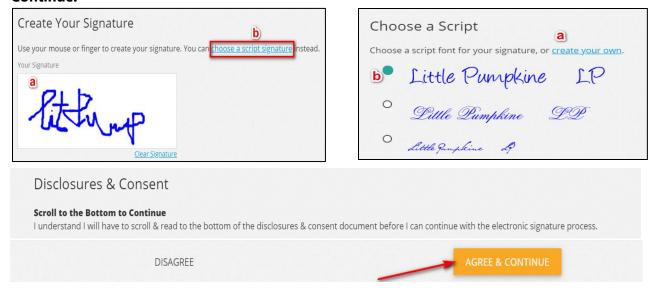

Applicants are required to read the Disclosures & Consent for electronic signature. Click Agree & Continue.

- Applicant will have two options for signing:
  - a. use mouse if on desktop computer or finger if using touch-screen laptops/tablets/smart-phones
  - b. choose a script signature
- The system will take applicant through all pages that require signatures and dates. When done, applicant will click **Sign & Complete** button.