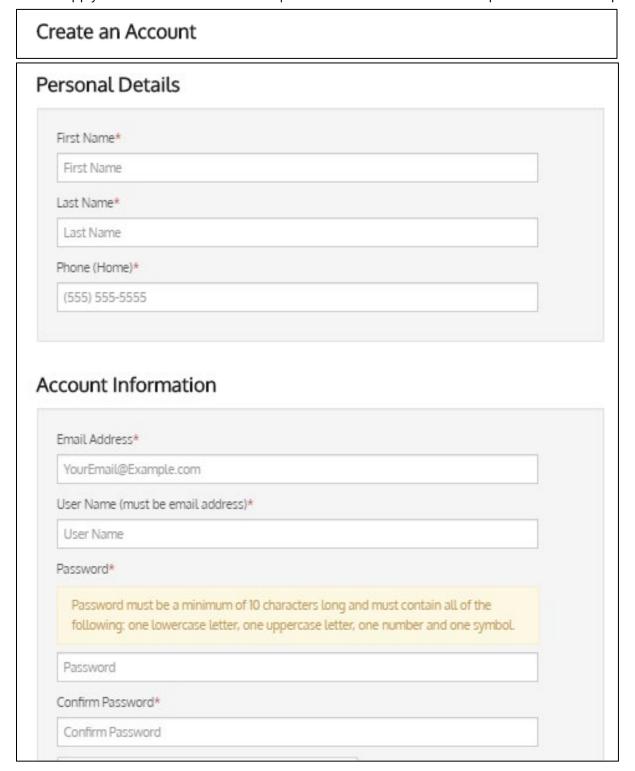

3. Please supply basic contact information requested and create username and password to access portal.