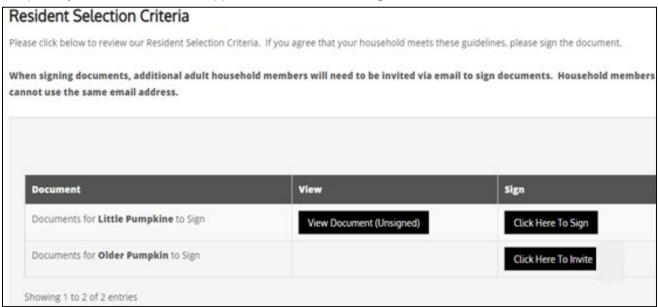

12. The primary and additional adult applicants will review and sign the Resident Selection Criteria.

13. Complete the People, Household Questions, Your Income and Your Assets sections.

14. Minors can be entered in the Your Household section.