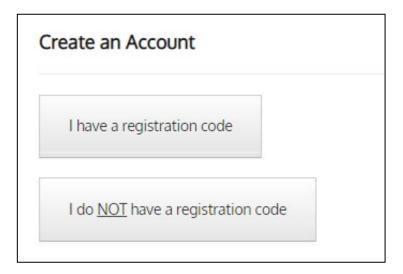

## **Prospect Application**

Please complete the following steps:

1. From Applicant Portal, applicant can select 'Register Now' link.

2. Create a RENTCafé account. Select "I do NOT have a registration code"