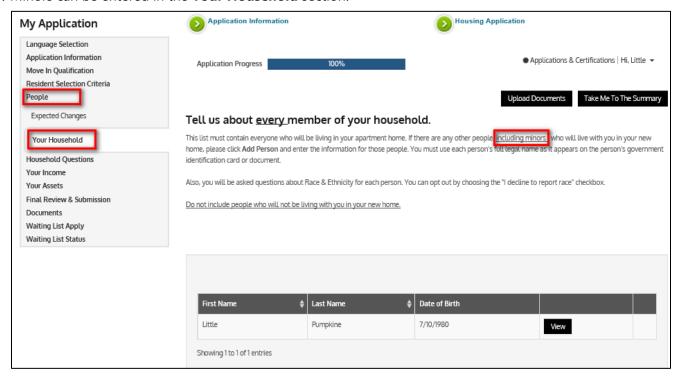

12. The primary and additional adult applicants will review and sign the Resident Selection Criteria.

13. Complete the People, Household Questions, Your Income and Your Assets sections.

14. Minors can be entered in the Your Household section.