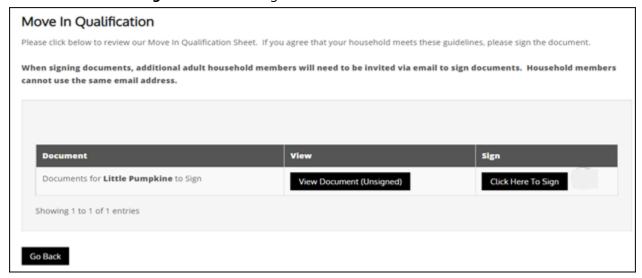

5. Select Preferred Move-In Date & Lease Term. Click on **Save and Continue.** 

• Continue to complete the RENTCafé online application.

6. Select **Click Here To Sign** to review and sign Move In Qualification form.

9. Select **Click Here To Sign** to review and sign Move In Qualification form. For adult members, the primary applicant can click on **Click Here to Invite** for the additional adult members to review and sign required application documents. Houshold member cannot use the same email address.

10. Confirm email address, create message and **Send Invitation**.

11. The additional adult applicants will receive an email with a link to access online application. The additional applicant will access and sign the Move in Qualification