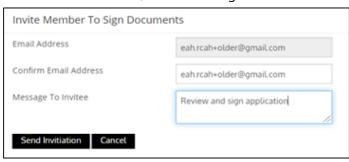

9. Select **Click Here To Sign** to review and sign Move In Qualification form. For adult members, the primary applicant can click on **Click Here to Invite** for the additional adult members to review and sign required application documents. Houshold member cannot use the same email address.

10. Confirm email address, create message and **Send Invitation**.

11. The additional adult applicants will receive an email with a link to access online application. The additional applicant will access and sign the Move in Qualification