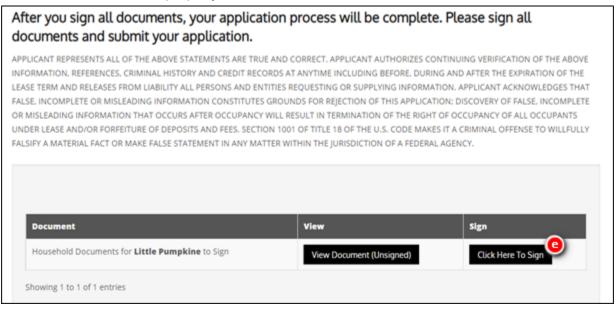

9. Select **Click Here To Sign** to review and sign Move In Qualification form. For adult members, the primary applicant can click on **Click Here to Invite** for the additional adult members to review and sign required application documents. Houshold member cannot use the same email address.

d) Waiting list Apply - Select preferred bedroom size(s) from the preferences dropdown and select all preferred waitlist criteria that apply. Click **Continue** 

e) Sign and Submit - The primary (or one of the applicants) can sign finalize their online application, which sends a notification to the property staff.