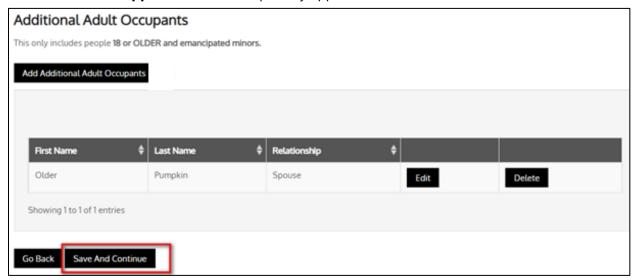

7. Add Address, Save and Continue. Applicant will receive error message if 2 years of housing history is NOT provided.

8. Under Additional Applicant screen, the primary applicant will add all adult household members.