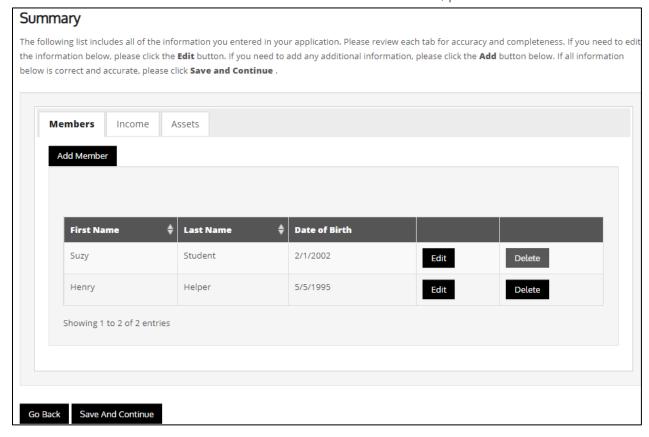

## 15. Final Review and Submission.

a) Summary - Review each tab for accuracy and completeness. If applicant needs to edit the information below, please click the **Edit** button. If applicant need to add any additional information, please click the **Add** button below. If all information below is correct and accurate, please click **Save and Continue.** 