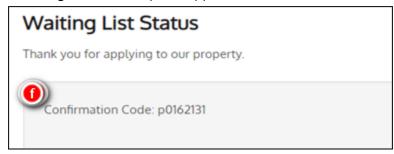

l information, please click the **Add** button below. If all information below is correct and accurate, please click **Save and Continue.** 





b) Errors – Correct all errors and/or confirm data as listed. Click on **Save and Continue.** 



c) Upload requested Documents –The section is not mandatory during initial application but will shorten processing time. Click on **Save and Continue**.





d) Waiting list Apply - Select preferred bedroom size(s) from the preferences dropdown and select all preferred waitlist criteria that apply. Click **Continue** 



e) Sign and Submit - The primary (or one of the applicants) can sign finalize their online application, which sends a notification to the property staff.



f) When signature is complete, applicant will receive a Confirmation Code.