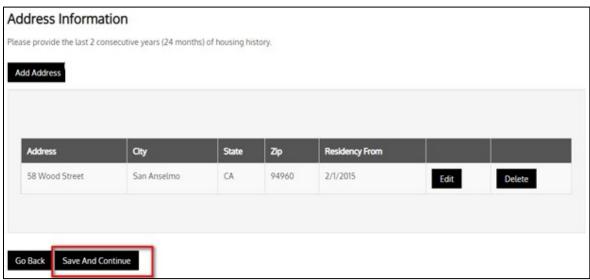

7. Add Address, Save and Continue. Applicant will receive error message if 2 years of housing history is NOT provided.

8. Under Additional Applicant screen, the primary applicant will add all adult household members.