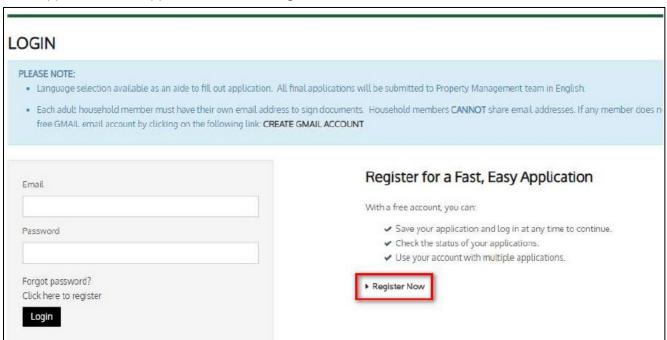

## **Prospect Application**

Please complete the following steps:

1. From Applicant Portal, applicant can select 'Register Now' link.

2. Create a RENTCafé account. Select "I do NOT have a registration code"