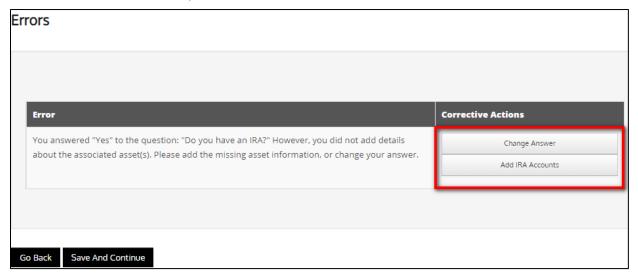

b) Errors – Correct all errors and/or confirm data as listed. Click on **Save and Continue.** 

c) Upload requested Documents –The section is not mandatory during initial application but will shorten processing time. Click on **Save and Continue**.