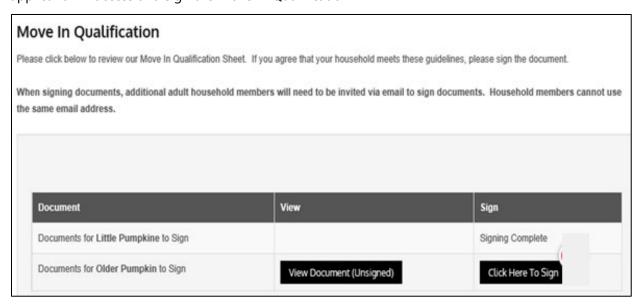

5. Select Preferred Move-In Date & Lease Term. Click on **Save and Continue.** 

• Continue to complete the RENTCafé online application.

6. Select **Click Here To Sign** to review and sign Move In Qualification form.

9. Select **Click Here To Sign** to review and sign Move In Qualification form. For adult members, the primary applicant can click on **Click Here to Invite** for the additional adult members to review and sign required application documents. Houshold member cannot use the same email address.