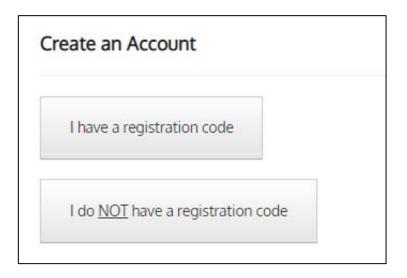

2. Create a RENTCafé account. Select "I do NOT have a registration code"

3. Please supply basic contact information requested and create username and password to access portal.

| rsonal Details                                                                                                                                                      |                                                                                                                  |
|---------------------------------------------------------------------------------------------------------------------------------------------------------------------|------------------------------------------------------------------------------------------------------------------|
| First Name*                                                                                                                                                         |                                                                                                                  |
| First Name                                                                                                                                                          |                                                                                                                  |
| Last Name*                                                                                                                                                          |                                                                                                                  |
| Last Name                                                                                                                                                           |                                                                                                                  |
| Phone (Home)*                                                                                                                                                       |                                                                                                                  |
| (555) 555-5555                                                                                                                                                      |                                                                                                                  |
| count Information                                                                                                                                                   |                                                                                                                  |
| Email Address*                                                                                                                                                      |                                                                                                                  |
| Email Address*<br>YourEmail@Example.com                                                                                                                             |                                                                                                                  |
| Email Address*<br>YourEmail@Example.com<br>User Name (must be email addre                                                                                           | 55)*                                                                                                             |
| Email Address*<br>YourEmail@Example.com<br>User Name (must be email addre<br>User Name                                                                              | 55)*                                                                                                             |
| Email Address*<br>YourEmail@Example.com<br>User Name (must be email addre                                                                                           | 55)*                                                                                                             |
| Email Address*<br>YourEmail@Example.com<br>User Name (must be email addre<br>User Name<br>Password*<br>Password must be a minimum                                   | ss)*<br>of 10 characters long and must contain all of the<br>r, one uppercase letter, one number and one symbol. |
| Email Address*<br>YourEmail@Example.com<br>User Name (must be email addre<br>User Name<br>Password*<br>Password must be a minimum                                   | of 10 characters long and must contain all of the                                                                |
| Email Address*<br>YourEmail@Example.com<br>User Name (must be email addre<br>User Name<br>Password*<br>Password must be a minimum<br>following: one lowercase lette | of 10 characters long and must contain all of the                                                                |