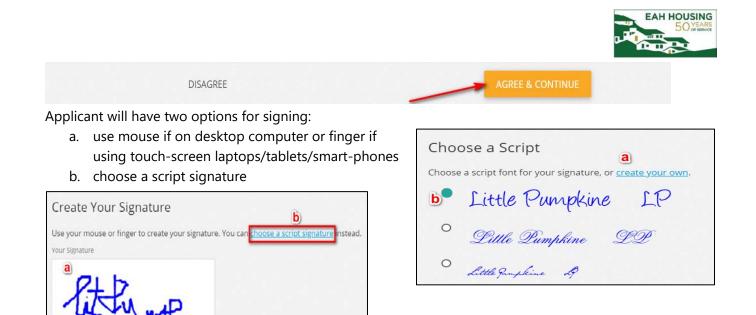

Applicants are required to read the Disclosures & Consent for electronic signature. Click Agree & Continue.

The system will take applicant through all pages that require signatures and dates. When done, applicant will click **Sign & Complete** button.