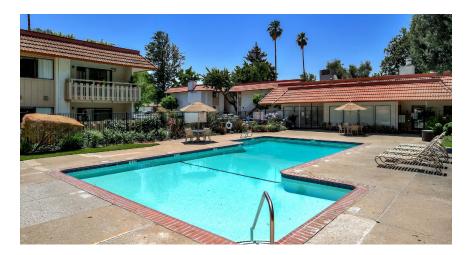

## Charter Court | Family 94 units

Charter Court is a multifamily apartment complex offering one- and two- bedroom units with kitchen appliances, private patio, air conditioning. This community has amenities such as a swimming pool, play area, on-site laundry services and more. There is also an onsite property manager, maintenance professional, and full-time activities coordinator.

### **Community Amenities**

- Lounge
- On-site laundry facilities
- On-site maintenance staff
- On-site manager's office
- Outdoor Parking
- Play area & structure
- Resident clubhouse
- Swimming pool