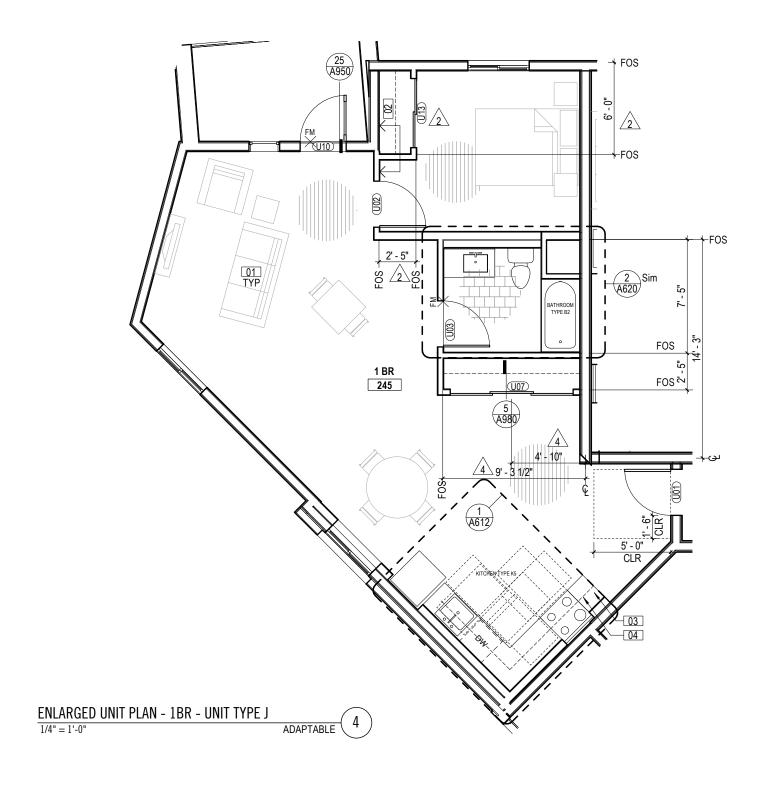

ENLARGED UNIT PLAN - 1BR - UNIT TYPE I 1F

1/4" = 1'-0" MANAGER (MARKET RATE)

ENLARGED UNIT PLAN - 1BR - UNIT TYPE I 2F

3

ENLARGED UNIT PLAN - 2BR - UNIT TYPE B

1/4" = 1'-0"

ADAPTABLE

2