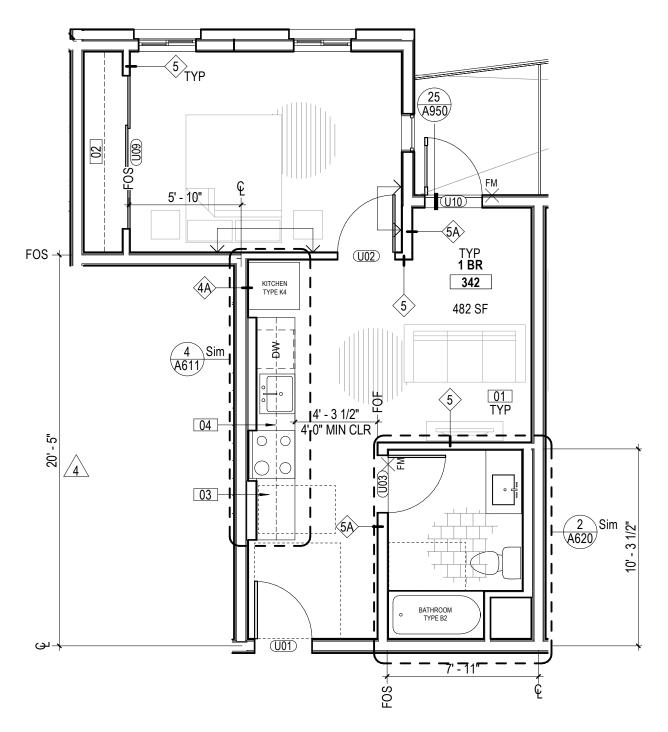

## ENLARGED UNIT PLAN - 1BR - UNIT TYPE B 2 1/4" = 1'-0" UNIVERSAL

ENLARGED UNIT PLAN - 1BR - UNIT TYPE D

1/4" = 1'-0"

ADAPTABLE

ENLARGED UNIT PLAN - 1BR - UNIT TYPE E

ENLARGED UNIT PLAN - 1BR - UNIT TYPE H