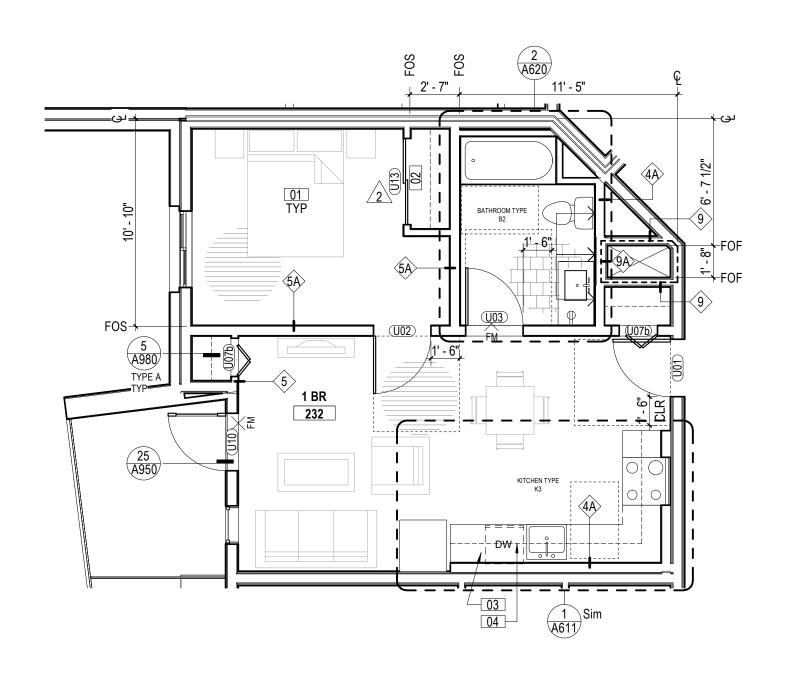

# ENLARGED UNIT PLAN - 1BR - UNIT TYPE A 1/4" = 1'-0" UNIVERSAL

NOTE: PROVIDE SWING-CLEAR MORTISE HINGE AT INTERIOR, EXTERIOR & ENTRY DOORS TO MAINTAIN 34" CLEAR, TYP

NOTE: PROVIDE SWING-CLEAR MORTISE HINGE AT INTERIOR, EXTERIOR & ENTRY DOORS TO MAINTAIN 34" CLEAR, TYP