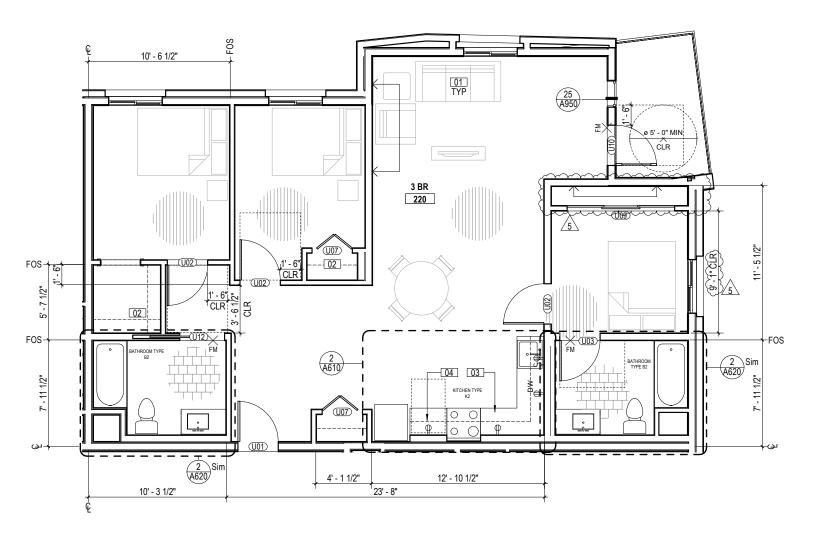

ENLARGED UNIT PLAN - OBR - UNIT TYPE A

1/4" = 1'-0" UNIVERSAL / MOBILITY / ADAPTABLE

ENLARGED UNIT PLAN - 2 BR - UNIT TYPE 2F

1/4" = 1'-0"

ADAPTABLE

4

ENLARGED UNIT PLAN - 3BR - UNIT TYPE A

1/4" = 1'-0"

ADAPTABLE

19

NOTE: PROVIDE SWING-CLEAR MORTISE HINGE AT INTERIOR, EXTERIOR & ENTRY DOORS TO MAINTAIN 34" CLEAR, TYP

NOTE: PROVIDE SWING-CLEAR MORTISE HINGE AT INTERIOR, EXTERIOR & ENTRY DOORS TO MAINTAIN 34" CLEAR, TYP