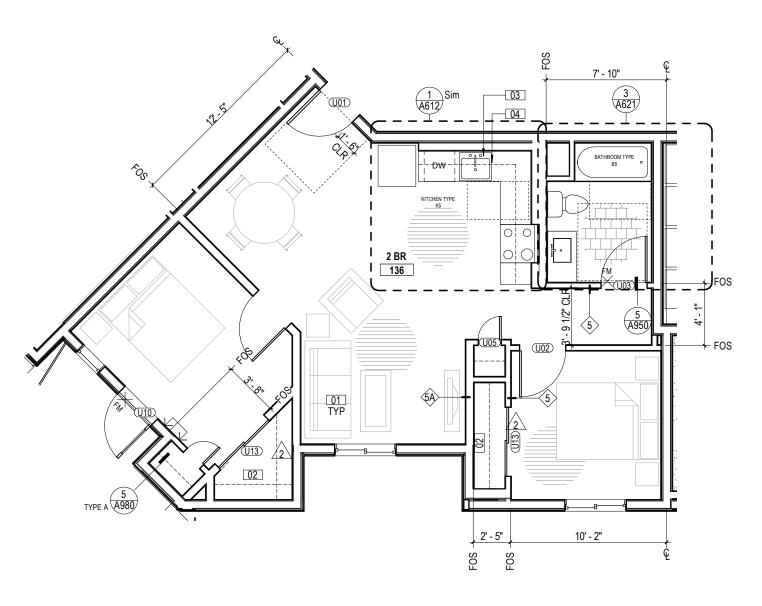

ENLARGED UNIT PLAN - 1BR - UNIT TYPE I 1F

1/4" = 1'-0" MANAGER (MARKET RATE)

ENLARGED UNIT PLAN - 1BR - UNIT TYPE I 2F

3

ENLARGED UNIT PLAN - 2BR - UNIT TYPE B

1/4" = 1'-0"

ADAPTABLE

2

ENLARGED UNIT PLAN - 2BR - UNIT TYPE D

1/4" = 1'-0" ADAPTABLE 1

ENLARGED UNIT PLAN - 2BR - UNIT TYPE E

1/4" = 1'-0" ADAPTABLE/ UNIVERSAL 14

 $\underline{\text{NOTE:}}$  PROVIDE SWING-CLEAR MORTISE HINGE AT INTERIOR, EXTERIOR & ENTRY DOORS TO MAINTAIN 34" CLEAR, TYP