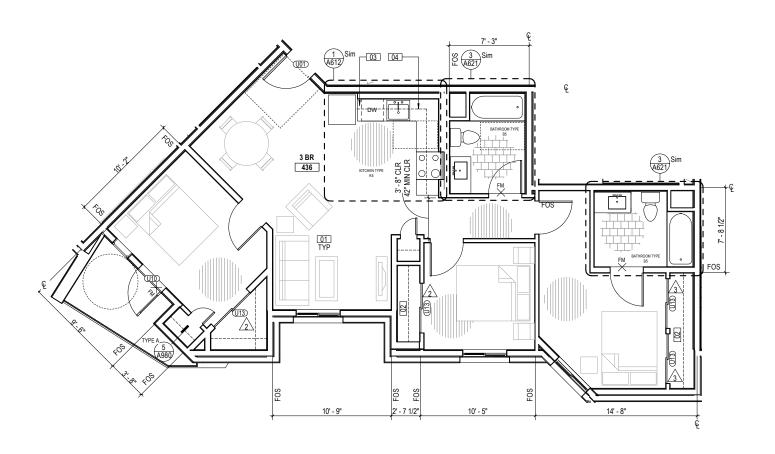

ENLARGED UNIT PLAN - OBR - UNIT TYPE A

1/4" = 1'-0" UNIVERSAL / MOBILITY / ADAPTABLE

ENLARGED UNIT PLAN - 2 BR - UNIT TYPE 2F

1/4" = 1'-0"

ADAPTABLE

4

ENLARGED UNIT PLAN - 3BR - UNIT TYPE A

1/4" = 1'-0"

ADAPTABLE

19

NOTE: PROVIDE SWING-CLEAR MORTISE HINGE AT INTERIOR, EXTERIOR & ENTRY DOORS TO MAINTAIN 34" CLEAR, TYP

NOTE: PROVIDE SWING-CLEAR MORTISE HINGE AT INTERIOR, EXTERIOR & ENTRY DOORS TO MAINTAIN 34" CLEAR, TYP