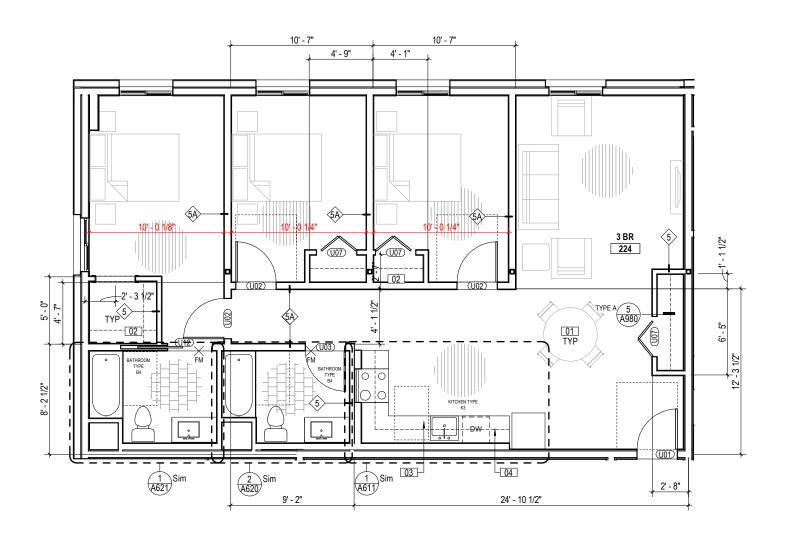

ENLARGED UNIT PLAN - OBR - UNIT TYPE A

1/4" = 1'-0" UNIVERSAL / MOBILITY / ADAPTABLE

ENLARGED UNIT PLAN - 2 BR - UNIT TYPE 2F

1/4" = 1'-0"

ADAPTABLE

4

ENLARGED UNIT PLAN - 3BR - UNIT TYPE A

1/4" = 1'-0"

ADAPTABLE

19

NOTE: PROVIDE SWING-CLEAR MORTISE HINGE AT INTERIOR, EXTERIOR & ENTRY DOORS TO MAINTAIN 34" CLEAR, TYP

NOTE: PROVIDE SWING-CLEAR MORTISE HINGE AT INTERIOR, EXTERIOR & ENTRY DOORS TO MAINTAIN 34" CLEAR, TYP