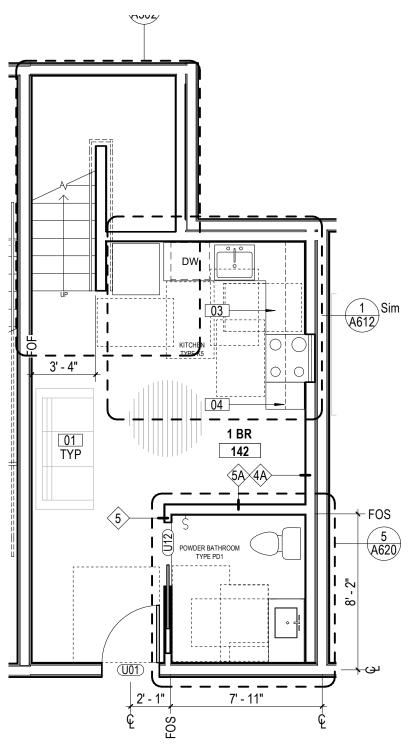

## ENLARGED UNIT PLAN - 1BR - UNIT TYPE B 2 1/4" = 1'-0" UNIVERSAL

ENLARGED UNIT PLAN - 1BR - UNIT TYPE D

1/4" = 1'-0"

ADAPTABLE

ENLARGED UNIT PLAN - 1BR - UNIT TYPE E

ENLARGED UNIT PLAN - 1BR - UNIT TYPE H