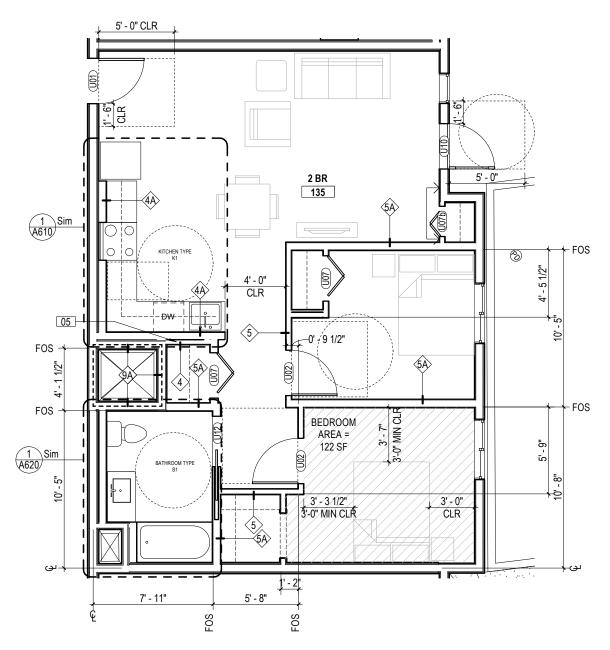

ENLARGED UNIT PLAN - 1BR - UNIT TYPE I 1F

1/4" = 1'-0" MANAGER (MARKET RATE)

ENLARGED UNIT PLAN - 1BR - UNIT TYPE I 2F

3

ENLARGED UNIT PLAN - 2BR - UNIT TYPE B

1/4" = 1'-0"

ADAPTABLE

2

ENLARGED UNIT PLAN - 2BR - UNIT TYPE D

1/4" = 1'-0" ADAPTABLE 1

ENLARGED UNIT PLAN - 2BR - UNIT TYPE E

1/4" = 1'-0" ADAPTABLE/ UNIVERSAL 14

 $\underline{\text{NOTE:}}$  PROVIDE SWING-CLEAR MORTISE HINGE AT INTERIOR, EXTERIOR & ENTRY DOORS TO MAINTAIN 34" CLEAR, TYP