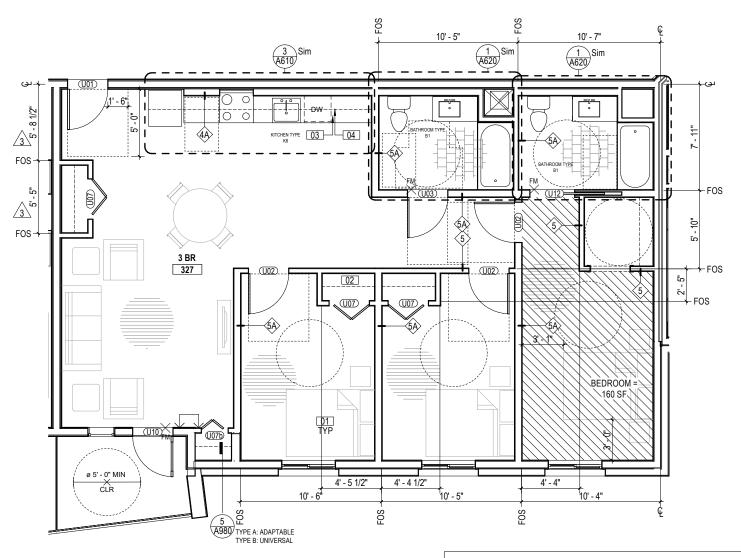

ENLARGED UNIT PLAN - 1BR - UNIT TYPE I 1F

1/4" = 1'-0" MANAGER (MARKET RATE)

ENLARGED UNIT PLAN - 1BR - UNIT TYPE I 2F

3

ENLARGED UNIT PLAN - 2BR - UNIT TYPE B

1/4" = 1'-0"

ADAPTABLE

2