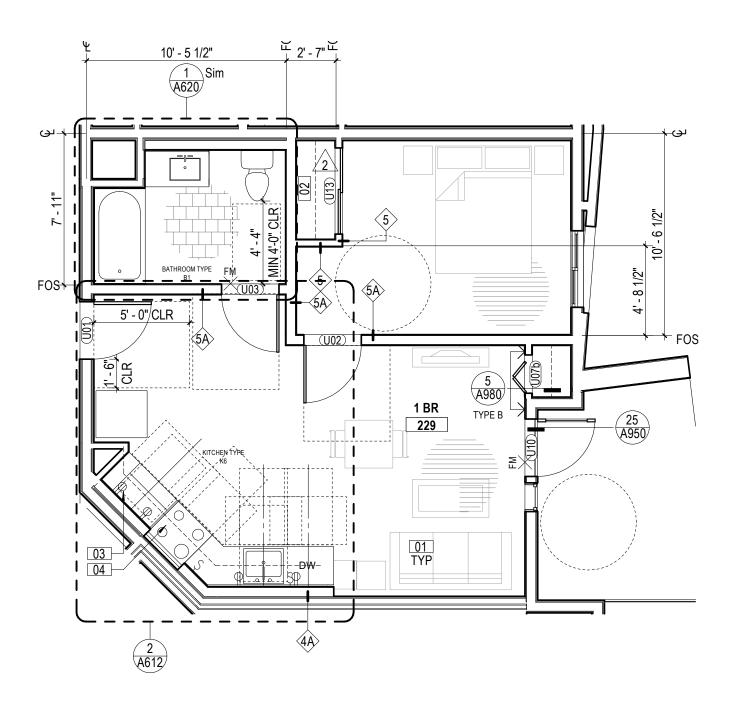

## ENLARGED UNIT PLAN - 1BR - UNIT TYPE B 2 1/4" = 1'-0" UNIVERSAL

ENLARGED UNIT PLAN - 1BR - UNIT TYPE D

1/4" = 1'-0"

ADAPTABLE

ENLARGED UNIT PLAN - 1BR - UNIT TYPE E

ENLARGED UNIT PLAN - 1BR - UNIT TYPE H