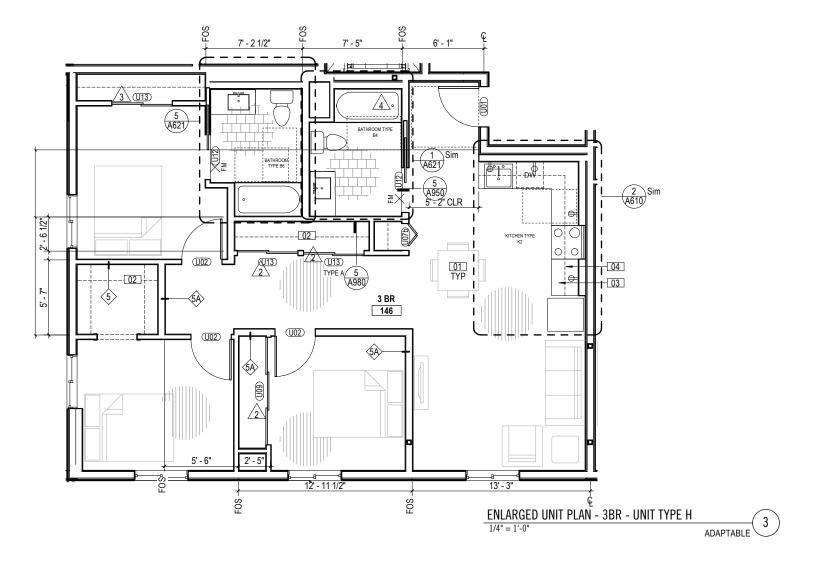

ENLARGED UNIT PLAN - 3BR - UNIT TYPE D

1/4" = 1'-0" ADAPTABLE

ENLARGED UNIT PLAN - 3BR - UNIT TYPE E

1/4" = 1'-0" ADAPTABLE 1