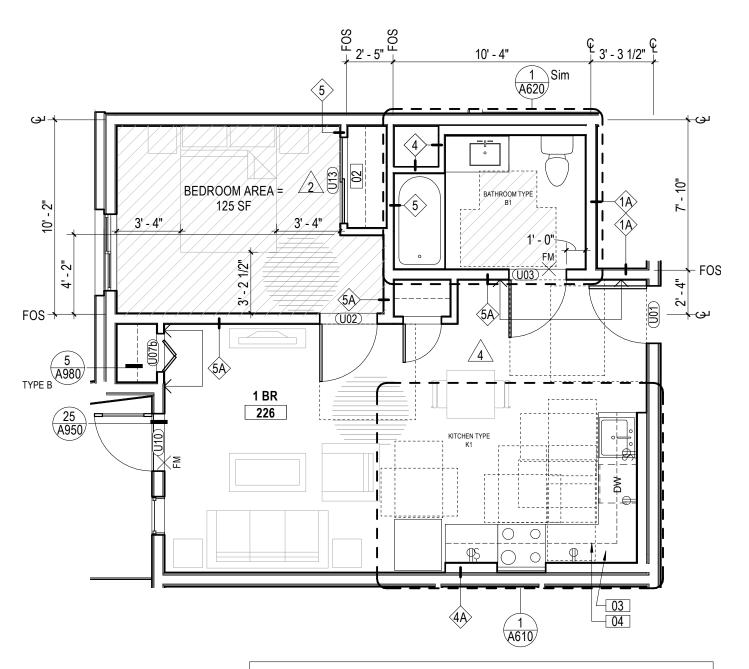

## ENLARGED UNIT PLAN - 1BR - UNIT TYPE B 2 1/4" = 1'-0" UNIVERSAL

ENLARGED UNIT PLAN - 1BR - UNIT TYPE D

1/4" = 1'-0"

ADAPTABLE

ENLARGED UNIT PLAN - 1BR - UNIT TYPE E

ENLARGED UNIT PLAN - 1BR - UNIT TYPE H