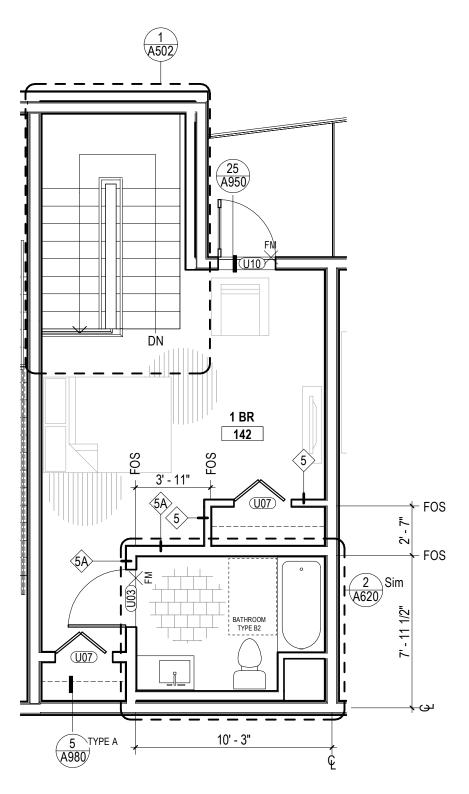

## ENLARGED UNIT PLAN - 1BR - UNIT TYPE B 2 1/4" = 1'-0" UNIVERSAL

ENLARGED UNIT PLAN - 1BR - UNIT TYPE D

1/4" = 1'-0"

ADAPTABLE

ENLARGED UNIT PLAN - 1BR - UNIT TYPE E

ENLARGED UNIT PLAN - 1BR - UNIT TYPE H