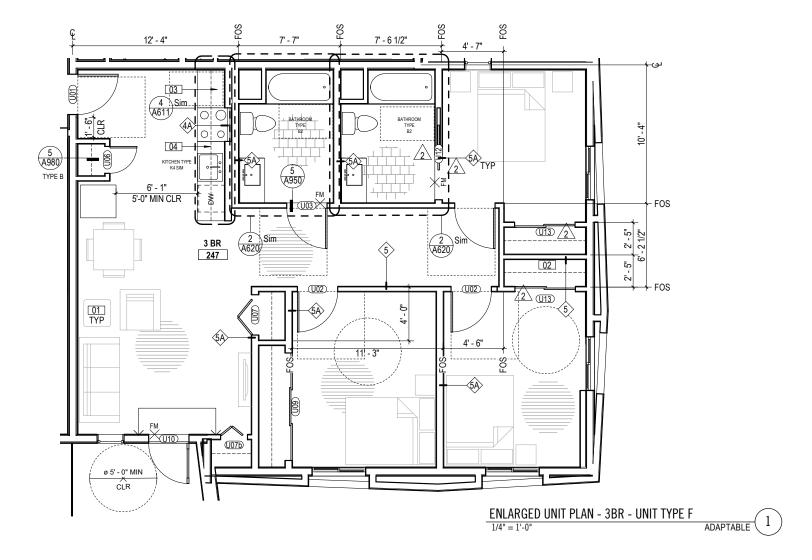

ENLARGED UNIT PLAN - 3BR - UNIT TYPE D

1/4" = 1'-0" ADAPTABLE

ENLARGED UNIT PLAN - 3BR - UNIT TYPE E

1/4" = 1'-0" ADAPTABLE 1