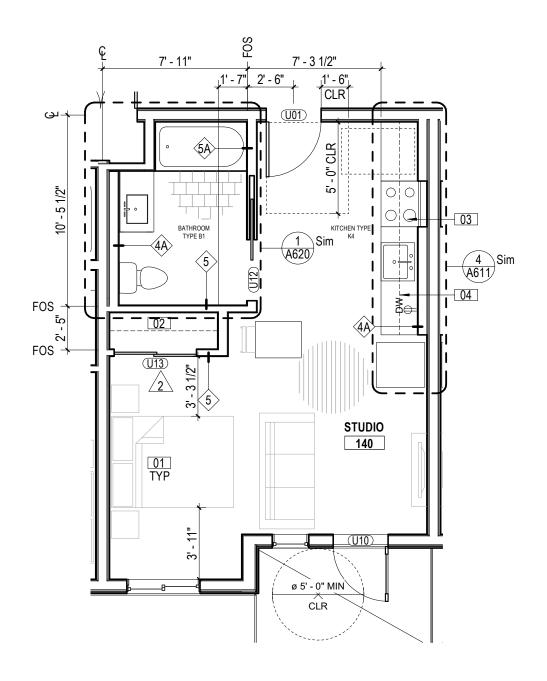

ENLARGED UNIT PLAN - OBR - UNIT TYPE A

1/4" = 1'-0" UNIVERSAL / MOBILITY / ADAPTABLE

ENLARGED UNIT PLAN - 2 BR - UNIT TYPE 2F

1/4" = 1'-0"

ADAPTABLE

4

ENLARGED UNIT PLAN - 3BR - UNIT TYPE A

1/4" = 1'-0"