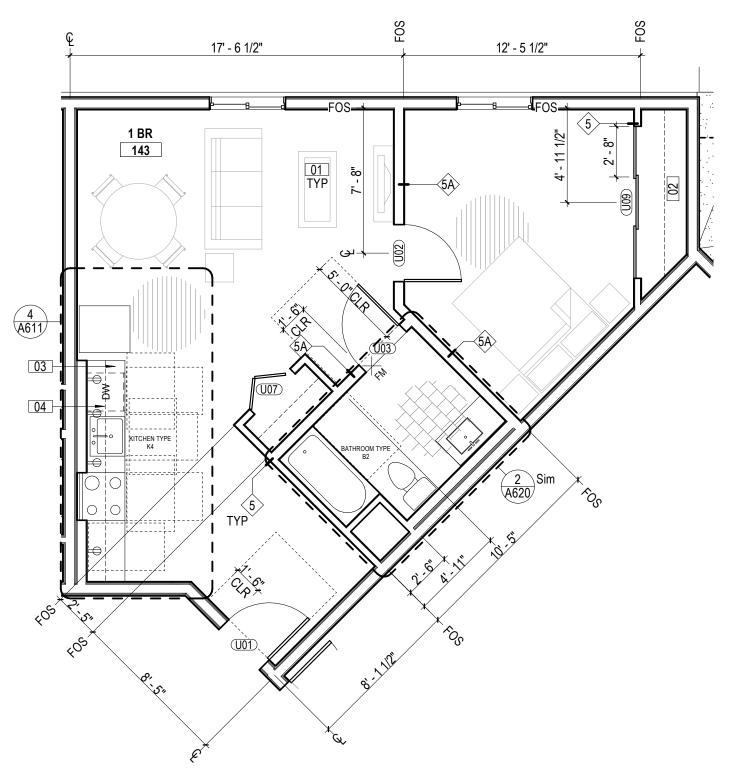

ENLARGED UNIT PLAN - 1BR - UNIT TYPE I 1F

1/4" = 1'-0" MANAGER (MARKET RATE)

ENLARGED UNIT PLAN - 1BR - UNIT TYPE I 2F

3

ENLARGED UNIT PLAN - 2BR - UNIT TYPE B

1/4" = 1'-0"

ADAPTABLE

2