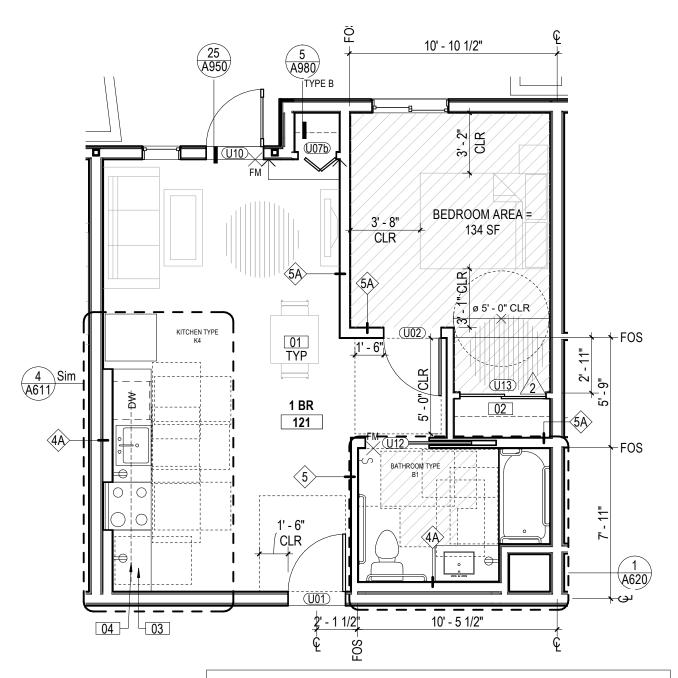

NOTE: PROVIDE SWING-CLEAR MORTISE HINGE AT INTERIOR, EXTERIOR & ENTRY DOORS TO MAINTAIN 34" CLEAR, TYP

# ENLARGED UNIT PLAN - 1BR - UNIT TYPE A 1/4" = 1'-0" UNIVERSAL

NOTE: PROVIDE SWING-CLEAR MORTISE HINGE AT INTERIOR, EXTERIOR & ENTRY DOORS TO MAINTAIN 34" CLEAR, TYP