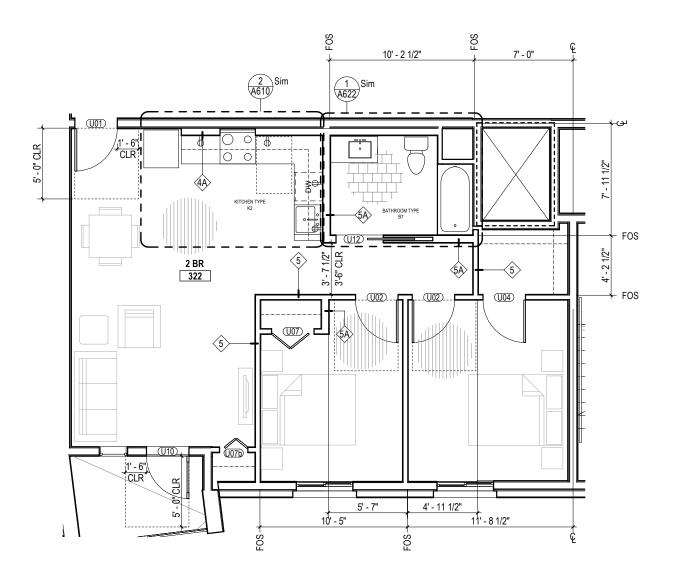

ENLARGED UNIT PLAN - 1BR - UNIT TYPE I 1F

1/4" = 1'-0" MANAGER (MARKET RATE)

ENLARGED UNIT PLAN - 1BR - UNIT TYPE I 2F

3

ENLARGED UNIT PLAN - 2BR - UNIT TYPE B

1/4" = 1'-0"

ADAPTABLE

2

ENLARGED UNIT PLAN - 2BR - UNIT TYPE D

1/4" = 1'-0" ADAPTABLE 1

ENLARGED UNIT PLAN - 2BR - UNIT TYPE E

1/4" = 1'-0" ADAPTABLE/ UNIVERSAL 14

 $\underline{\text{NOTE:}}$  PROVIDE SWING-CLEAR MORTISE HINGE AT INTERIOR, EXTERIOR & ENTRY DOORS TO MAINTAIN 34" CLEAR, TYP