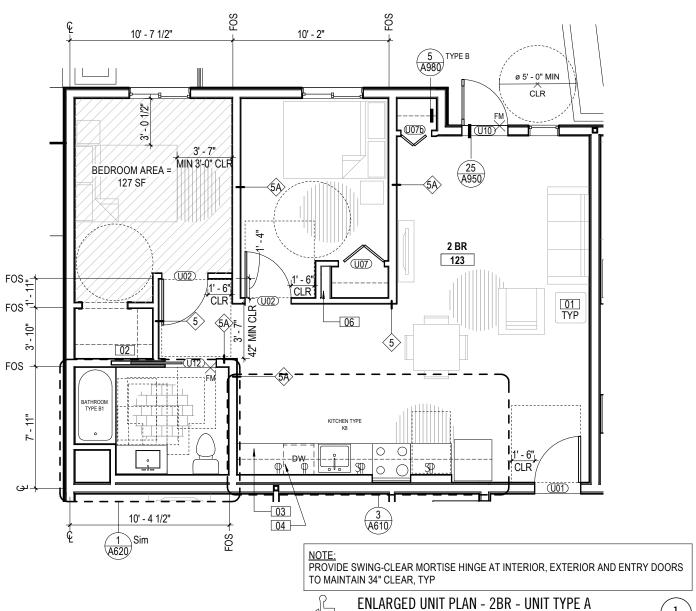

NOTE: PROVIDE SWING-CLEAR MORTISE HINGE AT INTERIOR, EXTERIOR & ENTRY DOORS TO MAINTAIN 34" CLEAR, TYP