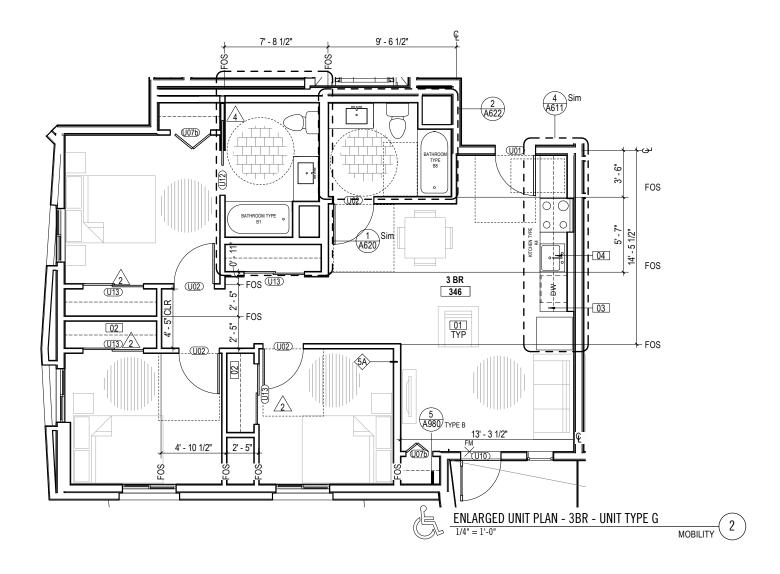

ENLARGED UNIT PLAN - 3BR - UNIT TYPE D

1/4" = 1'-0" ADAPTABLE

ENLARGED UNIT PLAN - 3BR - UNIT TYPE E

1/4" = 1'-0" ADAPTABLE 1