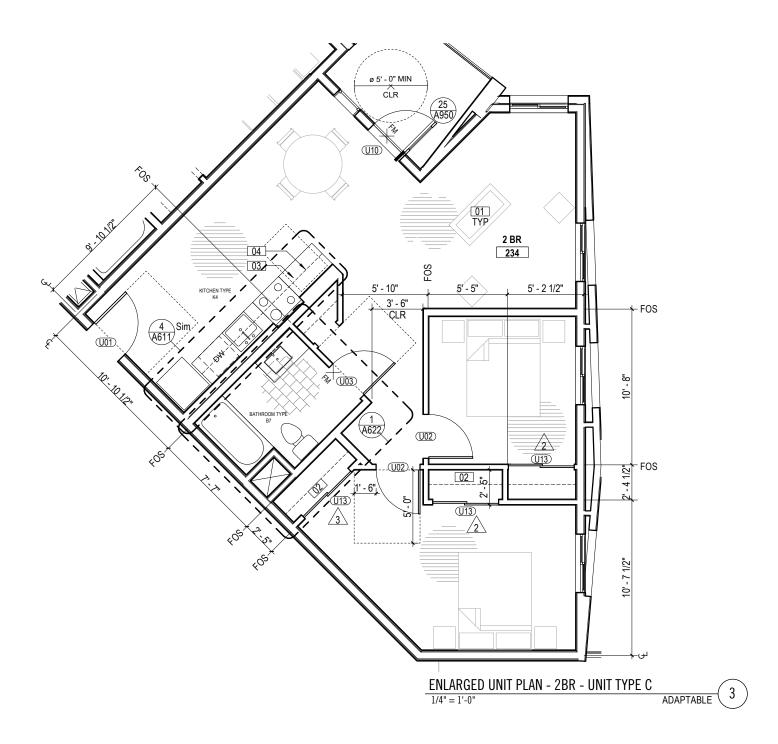

ENLARGED UNIT PLAN - 1BR - UNIT TYPE I 1F

1/4" = 1'-0" MANAGER (MARKET RATE)

ENLARGED UNIT PLAN - 1BR - UNIT TYPE I 2F

3

ENLARGED UNIT PLAN - 2BR - UNIT TYPE B

1/4" = 1'-0"

ADAPTABLE

2