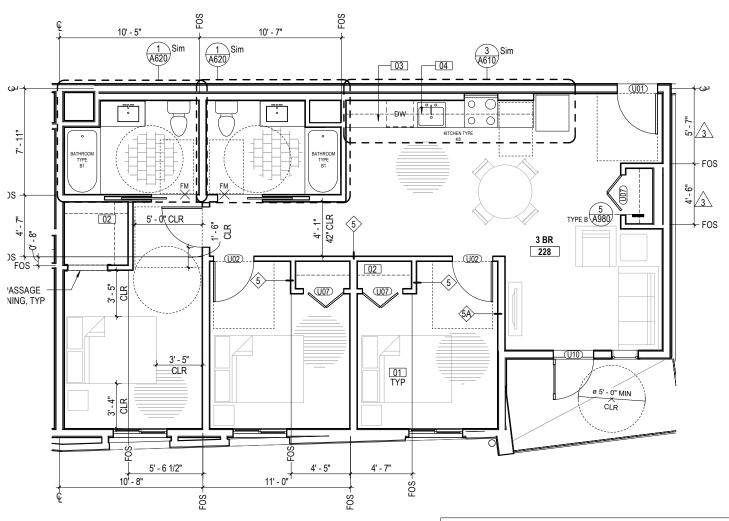

ENLARGED UNIT PLAN - 3BR - UNIT TYPE D

1/4" = 1'-0" ADAPTABLE

ENLARGED UNIT PLAN - 3BR - UNIT TYPE E

1/4" = 1'-0" ADAPTABLE 1