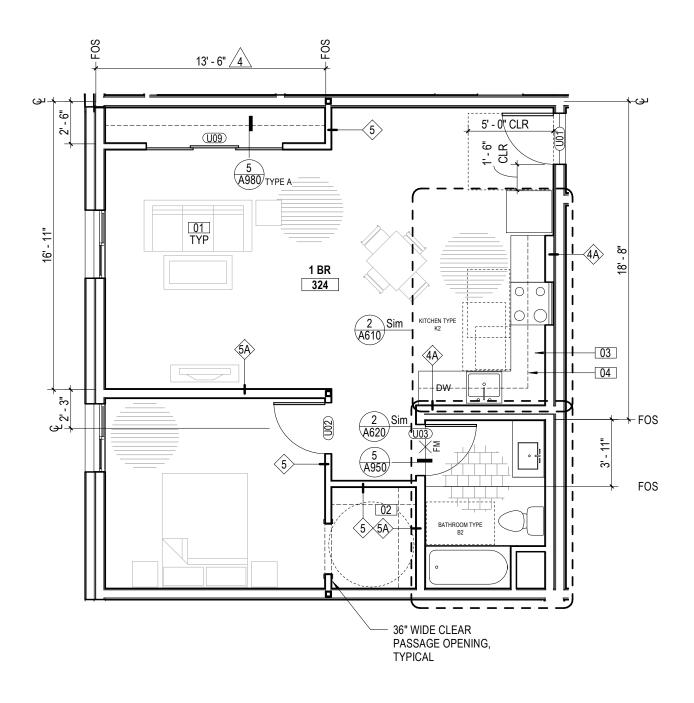

ENLARGED UNIT PLAN - OBR - UNIT TYPE A

1/4" = 1'-0" UNIVERSAL / MOBILITY / ADAPTABLE

ENLARGED UNIT PLAN - 2 BR - UNIT TYPE 2F

1/4" = 1'-0"

ADAPTABLE

4

ENLARGED UNIT PLAN - 3BR - UNIT TYPE A

1/4" = 1'-0"