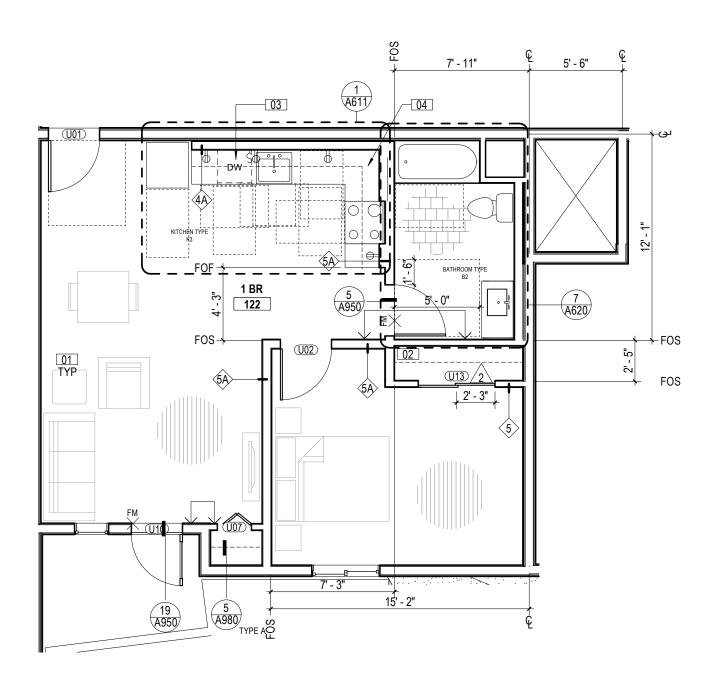

ENLARGED UNIT PLAN - 1BR - UNIT TYPE I 1F

1/4" = 1'-0" MANAGER (MARKET RATE)

ENLARGED UNIT PLAN - 1BR - UNIT TYPE I 2F

3

ENLARGED UNIT PLAN - 2BR - UNIT TYPE B

1/4" = 1'-0"

ADAPTABLE

2