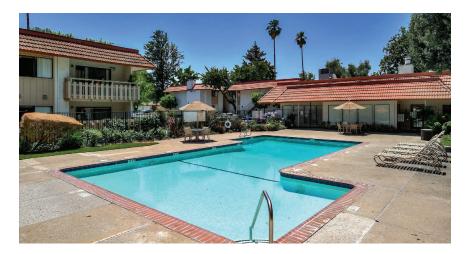

### Charter Court | Family 94 units

Charter Court is a multifamily apartment complex offering one- and two- bedroom units with kitchen appliances, private patio, air conditioning. This community has amenities such as a swimming pool, play area, on-site laundry services and more. There is also an onsite property manager, maintenance professional, and full-time activities coordinator.

### **Community Amenities**

- Lounge
- On-site laundry facilities
- On-site maintenance staff
- On-site manager's office
- Outdoor Parking
- Play area & structure
- Resident clubhouse
- Swimming pool