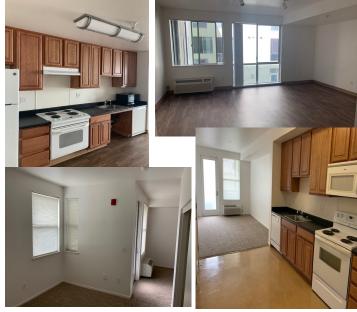

### **Apartment Features:**

- **Unit sizes**: Studios to 2-bedroom
- Air Conditioning, Refrigerator, Microwave, Dishwasher, Garbage Disposal, Electric Stove. 100 Units come with large walk-in closets.