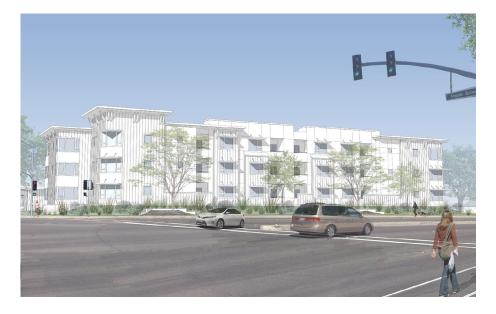

## Pony Express

Pony Express senior apartments is a 60-unit, 1.82-acre site that will provide housing to low-income vulnerable seniors, and some units exclusively reserved for senior veterans. All units have project-based vouchers (PBVs) and to further serve our seniors and our mission to be able to "age in place", the community will include a large community room, computer room, wellness center, dog run, and even a separate building where residents are encouraged to create, tinker, and build enriching hobbies.

## **Community Amenities:**

- Community room
- Fitness center
- On-site laundry
- On-site parking
- On-site management office

| Property Information |                                          |
|----------------------|------------------------------------------|
| Address              | 220 Aegean Way<br>Vacaville, CA 95687    |
| Housing Type         | Senior/Veterans                          |
| No of Units          | 60                                       |
| Unit Sizes           | 1-BR (590 Sqft) 59<br>2-BR (1050 Sqft) 1 |
| Total Acreage        | 1.82                                     |
| Total SqFt           | 52,850                                   |
| Density              | 33 DU/acre                               |
| Parking Spaces       | 45                                       |
| No. of Floors:       | 3                                        |
| Affordability        | 30%-40% AMI                              |
| Management           | EAH Housing                              |