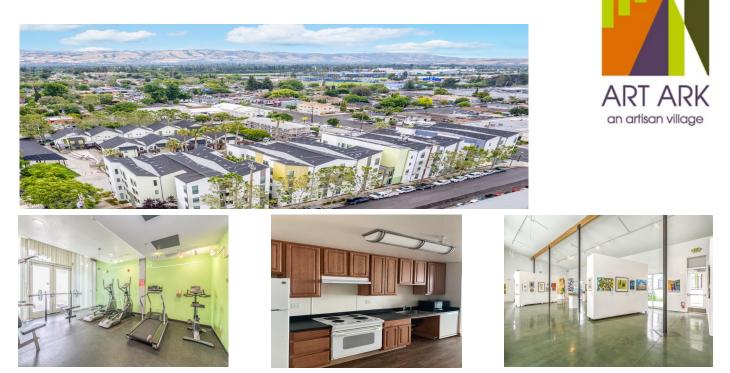

# The waitlist is currently open for Studio Apartments

**FAMILY HOUSING** — **INCOME RESTRICTIONS APPLY** Art Ark in San Jose, provides studios with full kitchen/bath and two-bedroom one bath homes in the heart of the SoMA Art District. Ideally situated minutes from Highways 101, 87 and 280, Art Ark is near shopping centers, schools, and public transportation.

### **Property Features:**

- Community Room
- On-Site Laundry Room
- Fitness Center
- Resident Social Services and Activates

#### **Apartment Features:**

Unit sizes: Studios and 2-bedrooms

Air Conditioning, Refrigerator, Microwave, Dishwasher, Garbage Disposal, Electric Stove.
100 units come with large walk-in closets.

The mission of EAH Housing is to expand the range of opportunities for all by developing, managing and promoting quality affordable housing and diverse communities.